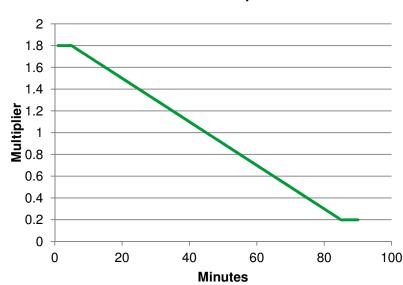

## Your task

- Your last name should begin with L-Ö! If not go to T2
- <u>Develop test cases</u> and <u>find requirements defects</u>
  The same task as in the pre-assignment
- System under study: Online Web Shop
- Mark the times to your sheet
  - Start time
  - Requirement defect detection time
- Be as accurate and fast as you can
- Do not study the "grey" requirement
- Performance points (40% of total points) are
  - Given for test-cases and requirements defects found
  - Multiplied by time bonus
    - 1x multiplier at 45min
    - ± 0.02 per minute
      - 44min 1.02x
      - 46min 0.98x
      - 5min 1.8x (max)
      - 85min 0.2x (min)
- When done:
  - Return all papers
  - Mark finishing time with researchers
  - Take, fill and return the survey form